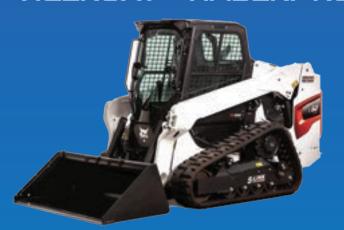

# CONSTRUCTION AND FORESTRY

# Up to 30% more Horsepower Save 10-20% on Fuel

- Move more dirt and use larger attachments with your current equipment
- Power On Demand to Prevent Engine Lugging
- Don't pay more for larger equipment, but instead, maximize the work your current equipment can handle

BOBCAT · CAT

JOHN DEERE · KUBOTA

TIGERCAT · TIMBERPRO

Engineered, Tested, & Built

in the U.S.A.
Contact Us

www.AgDieselSolutions.com 812.618.9166

> 3247 Commerce Dr. Newburgh, IN 47630

NOT FOR USE IN CALIFORNIA